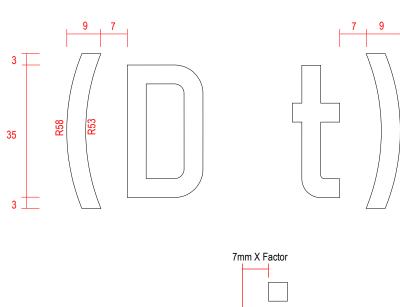

- All dimensions are in Factor 1 unless otherwise stated
- Numbers in ( ) are alternative dimensions if necessary, such as space constraint etc

- All dimensions are in Factor 1 unless otherwise stated
- Numbers in ( ) are alternative dimensions if necessary, such as space constraint etc