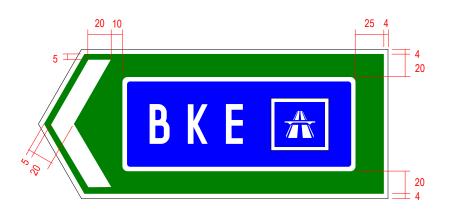

- All dimensions are in Factor 1 unless otherwise stated
- The longest line in the sign will determine the overall width of the sign

- All dimensions are in Factor 1 unless otherwise stated
- The longest line in the sign will determine the overall width of the sign
- · Arrow placement for different direction should not be placed on the same side