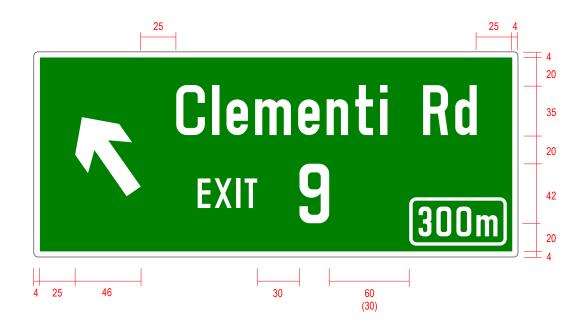

- All dimensions are in Factor 1 unless otherwise stated
- The longest line in the sign will determine the overall width of the sign
- · Arrow width and spacing between arrow and border is smaller for signs with one line only.
- Legend is always left aligned

- All dimensions are in Factor 1 unless otherwise stated
- Numbers in ( ) are alternative dimensions if necessary, such as space constraint etc

- All dimensions are in Factor 1 unless otherwise stated
- Numbers in ( ) are alternative dimensions if necessary, such as space constraint etc