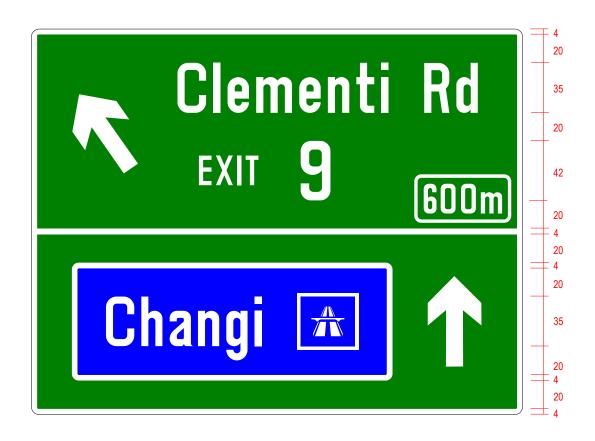

# Design Manual For Signs

- All dimensions are in Factor 1 unless otherwise stated
- The longest line in the sign will determine the overall width of the sign
- If the Expressway legend blue box is at the bottom line, the space between the blue box and the bottom border is 20mm X Factor

- All dimensions are in Factor 1 unless otherwise stated
- The longest line in the sign will determine the overall width of the sign

- All dimensions are in Factor 1 unless otherwise stated
- The longest line in the sign will determine the overall width of the sign
- · Arrow placement for different direction should not be placed on the same side

- All dimensions are in Factor 1 unless otherwise stated
- The longest line in the sign will determine the overall width of the sign
- · Arrow width and spacing between arrow and border is smaller for signs with one line only.
- Legend is always left aligned