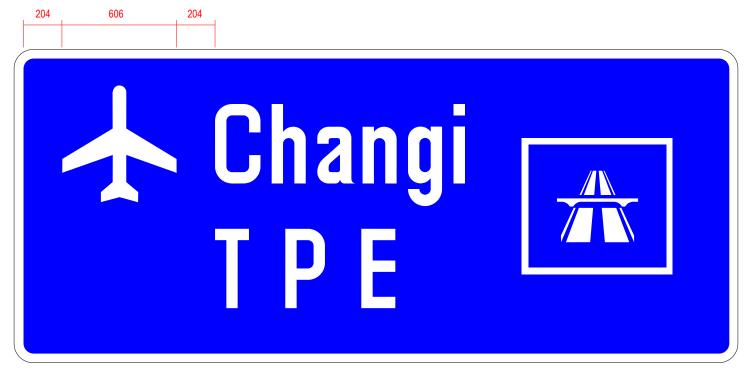

Refer to SDRE Table 8 for different sizes of expressway logo to be used accordingly

Aeroplane Logo (Factor 12)

Factor 12

Factor 12

**Arrangement of Expressway Logo and Aeroplane Logo** 