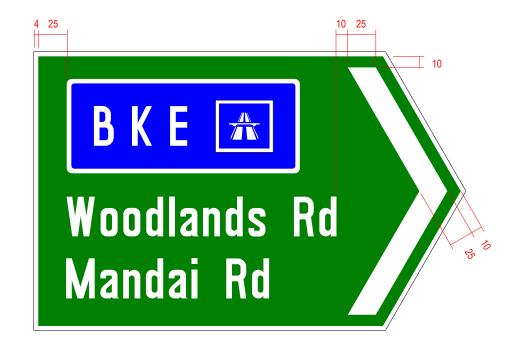

# Design Manual For Signs

- All dimensions are in Factor 1 unless otherwise stated
- The longest line in the sign will determine the overall width of the sign
- If the Expressway legend blue box is at the bottom line, the space between the blue box and the bottom border is 20mm X Factor