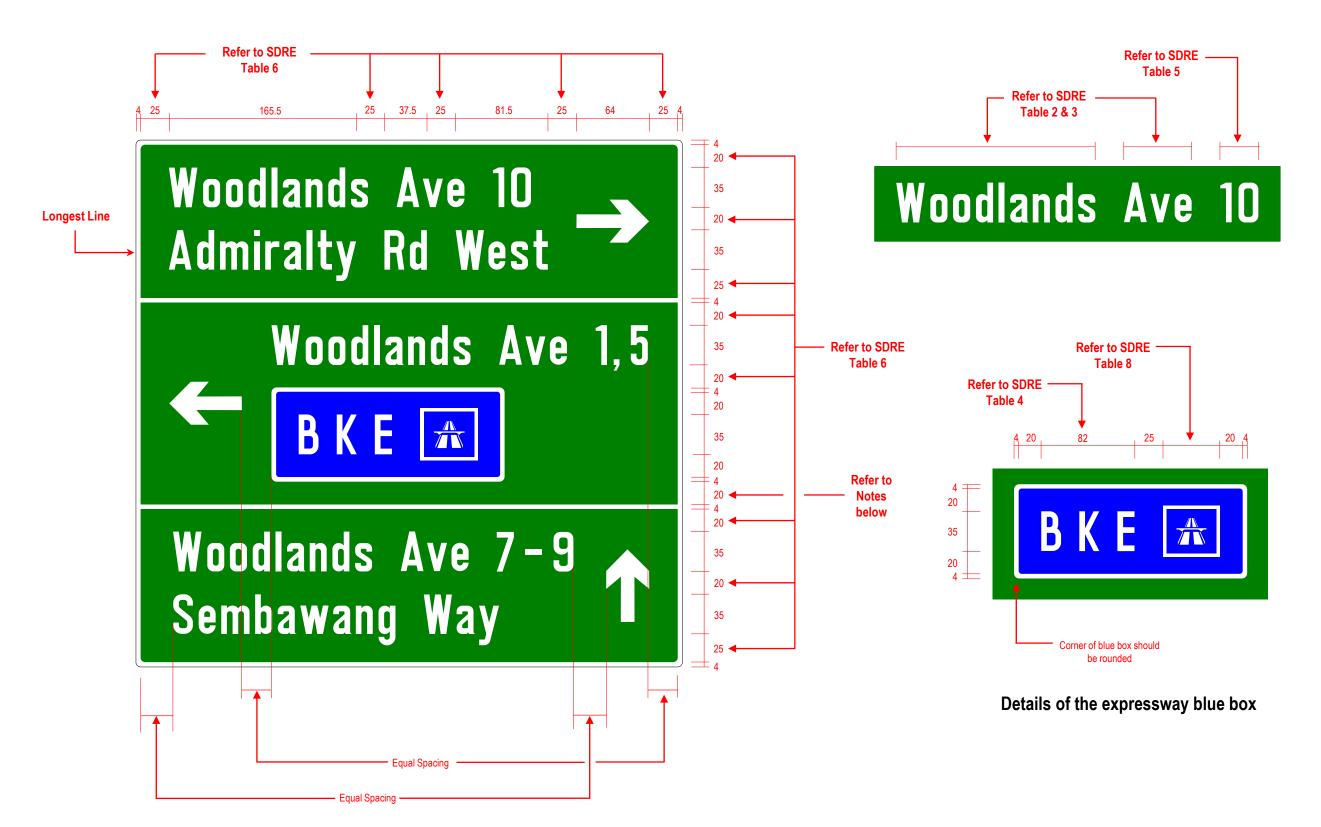

# Design Manual For Signs

- All dimensions are in Factor 1 unless otherwise stated
- The longest line in the sign will determine the overall width of the sign
- If the Expressway legend blue box is at the bottom line, the space between the blue box and the bottom border is 20mm X Factor