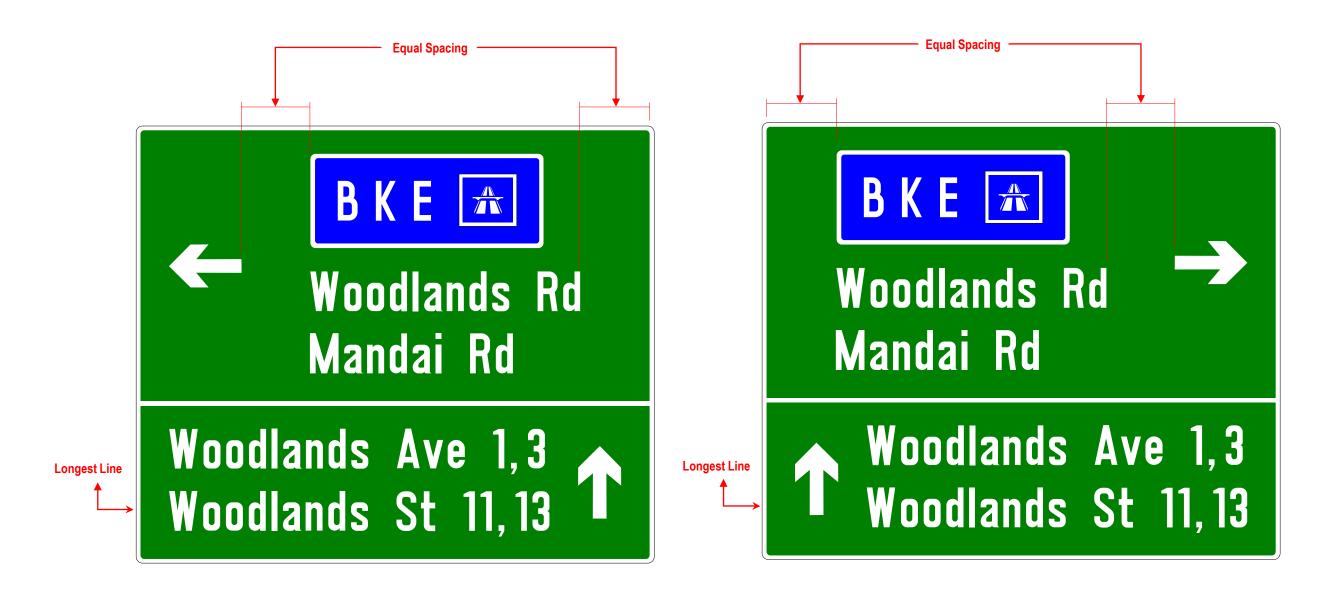

- All dimensions are in Factor 1 unless otherwise stated
- The longest line in the sign will determine the overall width of the sign

- All dimensions are in Factor 1 unless otherwise stated
- The longest line in the sign will determine the overall width of the sign
- · Arrow placement for different direction should not be placed on the same side