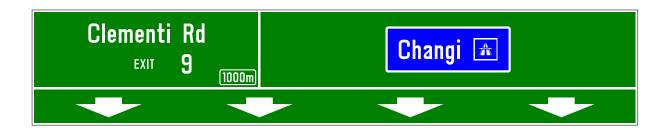

- All dimensions are in Factor 1 unless otherwise stated
- The longest line in the sign will determine the overall width of the sign

- All dimensions are in Factor 1 unless otherwise stated
- The longest line in the sign will determine the overall width of the sign
- · Arrow placement for different direction should not be placed on the same side

- All dimensions are in Factor 1 unless otherwise stated
- The longest line in the sign will determine the overall width of the sign
- · Arrow width and spacing between arrow and border is smaller for signs with one line only.
- Legend is always left aligned