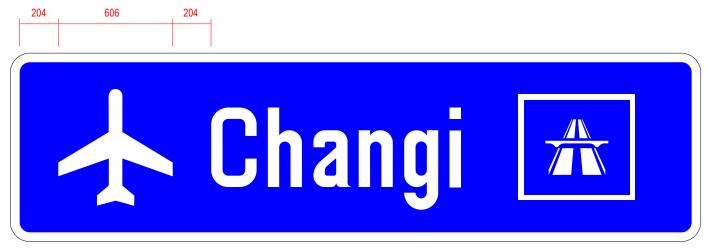

Refer to SDRE Table 8 for different sizes of expressway logo to be used accordingly

Aeroplane Logo (Factor 12)

Factor 12

Factor 12

**Arrangement of Expressway Logo and Aeroplane Logo** 