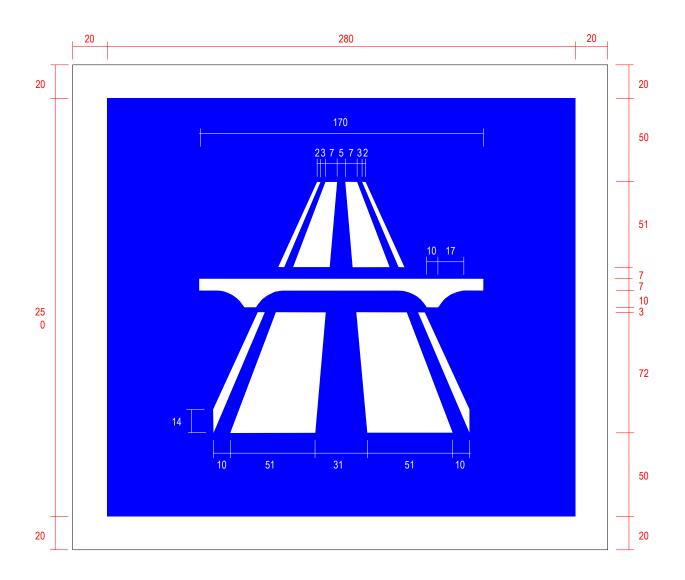

Refer to SDRE Table 8 for different sizes of expressway logo to be used accordingly

Aeroplane Logo (Factor 12)

Factor 12

Factor 12

**Arrangement of Expressway Logo and Aeroplane Logo** 