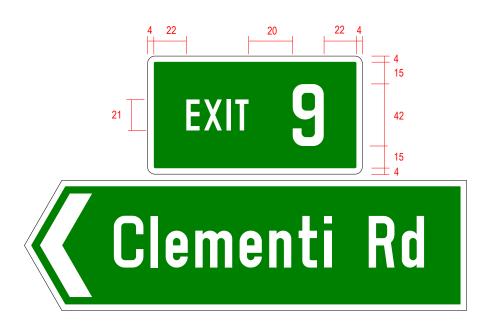

- All dimensions are in Factor 1 unless otherwise stated
- Numbers in ( ) are alternative dimensions if necessary, such as space constraint etc

- All dimensions are in Factor 1 unless otherwise stated
- Numbers in ( ) are alternative dimensions if necessary, such as space constraint etc