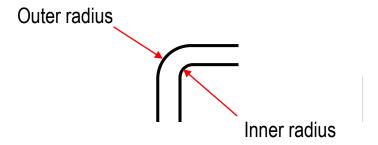

# All corners of the sign should be rounded

- Outer radius50mm for all signs
- Inner radius

Factor 4 - 34mm
Factor 6 - 25mm
Factor 8 - 17mm
Factor 10 - 10mm
Factor 12 - 2mm