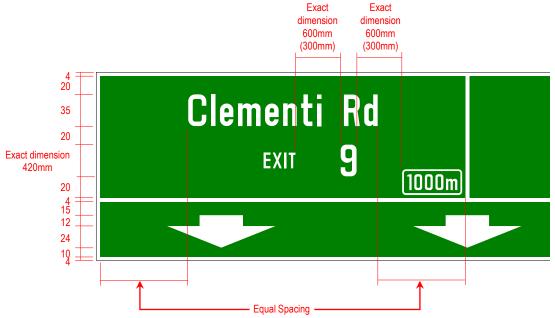

- All dimensions are in Factor 1 unless otherwise stated
- Numbers in ( ) are alternative dimensions if necessary, such as space constraint etc

- All dimensions are in Factor 1 unless otherwise stated
- Numbers in ( ) are alternative dimensions if necessary, such as space constraint etc