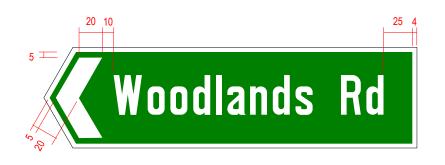

- All dimensions are in Factor 1 unless otherwise stated
- The longest line in the sign will determine the overall width of the sign

- All dimensions are in Factor 1 unless otherwise stated
- The longest line in the sign will determine the overall width of the sign
- · Arrow placement for different direction should not be placed on the same side