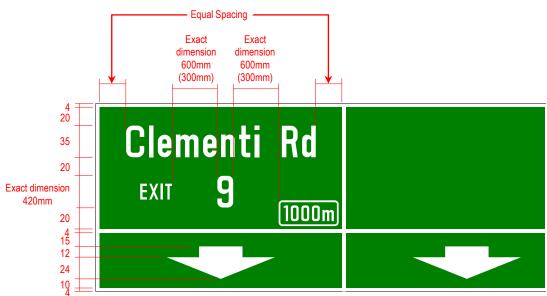

- All dimensions are in Factor 1 unless otherwise stated
- Numbers in ( ) are alternative dimensions if necessary, such as space constraint etc

- All dimensions are in Factor 1 unless otherwise stated
- Numbers in ( ) are alternative dimensions if necessary, such as space constraint etc