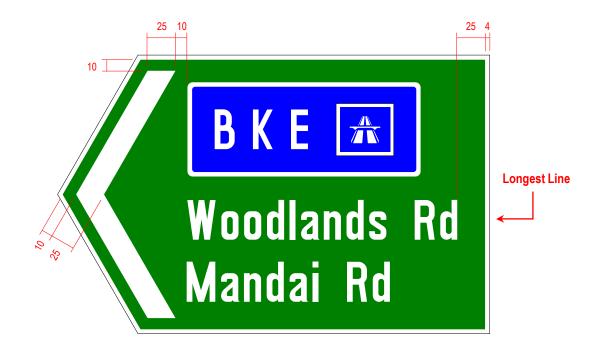

- All dimensions are in Factor 1 unless otherwise stated
- The longest line in the sign will determine the overall width of the sign

- All dimensions are in Factor 1 unless otherwise stated
- The longest line in the sign will determine the overall width of the sign
- · Arrow placement for different direction should not be placed on the same side