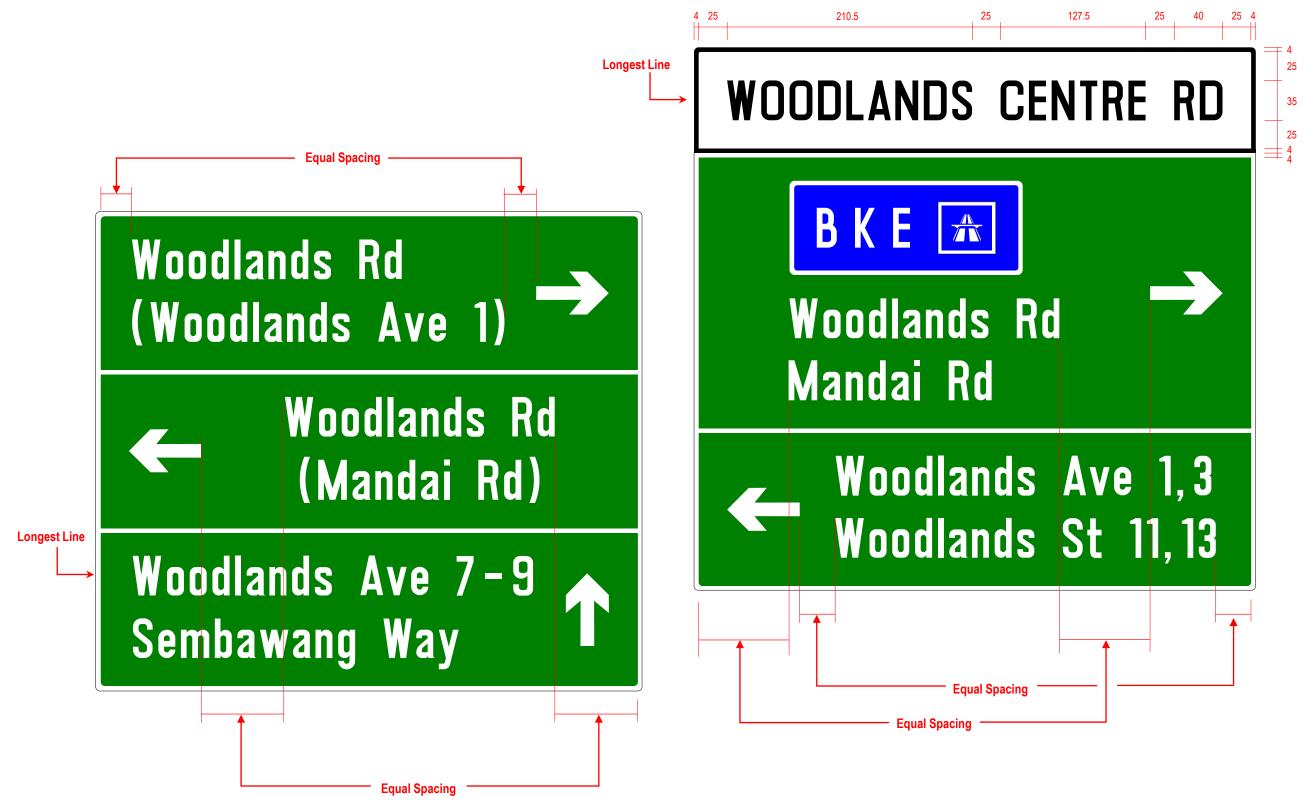

- All dimensions are in Factor 1 unless otherwise stated
- The longest line in the sign will determine the overall width of the sign

- All dimensions are in Factor 1 unless otherwise stated
- The longest line in the sign will determine the overall width of the sign
- · Arrow placement for different direction should not be placed on the same side

- All dimensions are in Factor 1 unless otherwise stated
- Numbers in ( ) are alternative dimensions if necessary, such as space constraint etc

- All dimensions are in Factor 1 unless otherwise stated
- Numbers in ( ) are alternative dimensions if necessary, such as space constraint etc