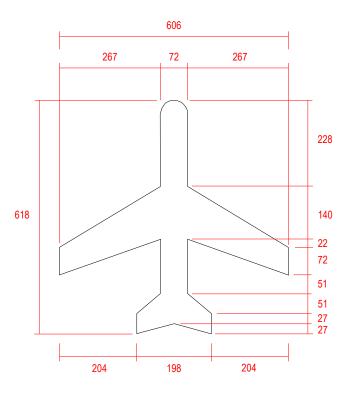

Refer to SDRE Table 8 for different sizes of expressway logo to be used accordingly

Aeroplane Logo (Factor 12)

Factor 12

Factor 12

**Arrangement of Expressway Logo and Aeroplane Logo** 